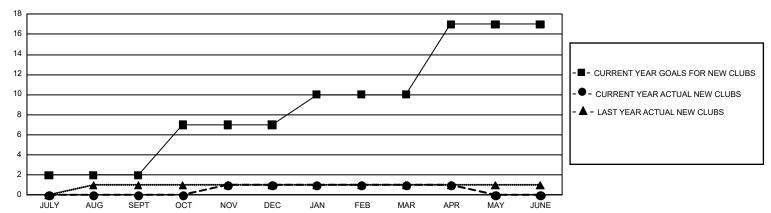

## GOALS AND ACTUAL NEW CLUBS CUMULATIVE

## GMT Constitutional Area 1, Group G

GMT: OPEN

REPORT DOES NOT INCLUDE CLUBS IN UNDISTRICTED AREAS.

| Clubs                 |               |           |               | Members               |                         |                         |                                                    |  |
|-----------------------|---------------|-----------|---------------|-----------------------|-------------------------|-------------------------|----------------------------------------------------|--|
| RESULTS FOR 2019-2020 |               |           |               | RESULTS FOR 2019-2020 |                         |                         |                                                    |  |
| QUARTER               | NEW CLUB GOAL | NEW CLUBS | DROPPED CLUBS | QUARTER MEN           | IBER GROWTH NET<br>GOAL | MEMBER GROWTH<br>ACTUAL | DROPPED<br>MEMBERS ACTUAL<br>(including transfers) |  |
| JULY/AUG/SEPT         | 6             | 0         | 3             | JULY/AUG/SEPT         | 531                     | 244                     | 271                                                |  |
| OCT/NOV/DEC           | 15            | 1         | 6             | OCT/NOV/DEC           | 555                     | 259                     | 451                                                |  |
| JAN/FEB/MAR           | 9             | 0         | 2             | JAN/FEB/MAR           | 567                     | 263                     | 320                                                |  |
| APR/MAY/JUNE          | 21            | 0         | 0             | APR/MAY/JUNE          | 558                     | 17                      | 69                                                 |  |