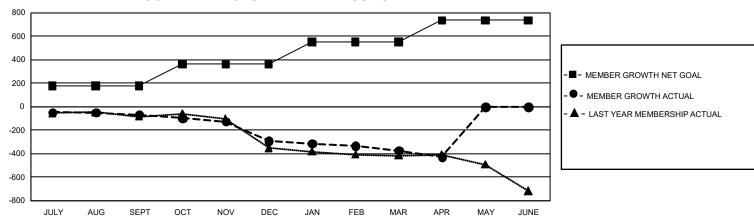

## GOALS AND ACTUAL MEMBERS CUMULATIVE

| DROPPED CLUBS: 11           |       | 270 CLUBS OF 591 ADDED 1 OR MORE | GENDER DISTRIBUTION             |                |       |
|-----------------------------|-------|----------------------------------|---------------------------------|----------------|-------|
|                             |       | NEW MEMBERS                      | MALE                            | 9,353 (70.33%) |       |
| DROPPED MEMBERS             |       |                                  | FEMALE                          | 3,946 (29.67%) |       |
| DECEASED                    | 170   | CLICK HERE FOR CUMULATIVE        | TOTAL FAMILY UNIT MEMBERS       |                | 2,769 |
| CLUB CANCELLED 48 OTHER 893 |       | MEMBERSHIP DATA                  | FAMILY MEMBERS PAYING HALF DUES |                | 1,407 |
| TOTAL                       | 1,111 |                                  |                                 |                |       |

## GMT Constitutional Area 1, Group G

GMT: OPEN

REPORT DOES NOT INCLUDE CLUBS IN UNDISTRICTED AREAS.

| Clubs                 |               |           |               | Members               |                         |                         |                                                    |  |
|-----------------------|---------------|-----------|---------------|-----------------------|-------------------------|-------------------------|----------------------------------------------------|--|
| RESULTS FOR 2019-2020 |               |           |               | RESULTS FOR 2019-2020 |                         |                         |                                                    |  |
| QUARTER               | NEW CLUB GOAL | NEW CLUBS | DROPPED CLUBS | QUARTER MEN           | IBER GROWTH NET<br>GOAL | MEMBER GROWTH<br>ACTUAL | DROPPED<br>MEMBERS ACTUAL<br>(including transfers) |  |
| JULY/AUG/SEPT         | 6             | 0         | 3             | JULY/AUG/SEPT         | 531                     | 244                     | 271                                                |  |
| OCT/NOV/DEC           | 15            | 1         | 6             | OCT/NOV/DEC           | 555                     | 259                     | 451                                                |  |
| JAN/FEB/MAR           | 9             | 0         | 2             | JAN/FEB/MAR           | 567                     | 263                     | 320                                                |  |
| APR/MAY/JUNE          | 21            | 0         | 0             | APR/MAY/JUNE          | 558                     | 17                      | 69                                                 |  |